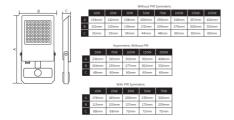

## **Technical Specification**

| Volts (V)                      | 240     |
|--------------------------------|---------|
| Watts (W)                      | 100     |
| Colour Temp (K)                | 4000    |
| Dimmable?                      | No      |
| Lumens (lm)                    | 12000   |
| Life Hours                     | 50000   |
| Beam Angle                     | 110°    |
| CRI (ra)                       | 80      |
| Switching Cycles               | 25000   |
| Frequency (Hz)                 | 50/60   |
| LED Drive Current              | 930mA   |
| Energy Consumption (kWh/1000h) | 100     |
| IP Rating                      | IP65    |
| Impact Protection              | IK8     |
| Dimensions                     |         |
| Height (mm)                    | 318     |
| Width (mm)                     | 276     |
| Depth (mm)                     | 60      |
| Packaging Information          |         |
| Single Carton Height (mm)      | 280     |
| Single Carton Width (mm)       | 70      |
| Single Carton Depth (mm)       | 323     |
| Single Carton Weight (kg)      | 3.28437 |
| Individual Volume              | 0.00633 |
| Outer Box Qty                  | 4       |
| Outer Box Height (mm)          | 292     |
| Outer Box Width (mm)           | 284     |
| Outer Box Depth (mm)           | 329     |
| Outer Box Weight (kg)          | 13.6759 |
|                                |         |