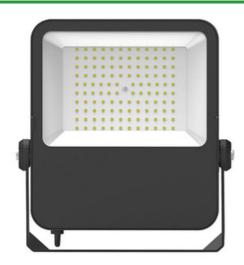

# Skyline Slim+ 100W LED Floodlight - 4000K

The Skyline Slim+ LED Floodlight is suitable for a wide range of applications. Available in a vast range of wattages, this low energy floodlight is ideal for any lighting project, big or small.

- Marine Grade Aluminium body.
- Fully encapsulated IP65 TUV certified driver.
- 10/20/30/50W versions are genuine replacements for Halogen Floodlights.
- 70/100/150/200W versions are genuine replacements for Metal Halide Floodlights.
- Average 8M detection range for PIR Floods.

## **Technical Specification**

| Volts (V)                      | 240     |
|--------------------------------|---------|
| Watts (W)                      | 100     |
| Colour Temp (K)                | 4000    |
| Dimmable?                      | No      |
| Lumens (lm)                    | 12000   |
| Life Hours                     | 50000   |
| Beam Angle                     | 110°    |
| CRI (ra)                       | 80      |
| Switching Cycles               | 25000   |
| Frequency (Hz)                 | 50/60   |
| LED Drive Current              | 930mA   |
| Energy Consumption (kWh/1000h) | 100     |
| IP Rating                      | IP65    |
| Impact Protection              | IK8     |
| Dimensions                     |         |
| Height (mm)                    | 318     |
| Width (mm)                     | 276     |
| Depth (mm)                     | 60      |
| Packaging Information          |         |
| Single Carton Height (mm)      | 280     |
| Single Carton Width (mm)       | 70      |
| Single Carton Depth (mm)       | 323     |
| Single Carton Weight (kg)      | 3.28437 |
| Individual Volume              | 0.00633 |
| Outer Box Qty                  | 4       |
| Outer Box Height (mm)          | 292     |
| Outer Box Width (mm)           | 284     |
| Outer Box Depth (mm)           | 329     |
| Outer Box Weight (kg)          | 13.6759 |
|                                |         |