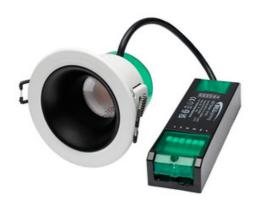

# Firestay 7W LED Anti-Glare CCT Fixed Downlight with Tool Free Termination

The Firestay LED Anti-Glare CCT Fixed Downlight 4 Way Colour Switch Downlight is one of our most innovative products within the Firestay range. Colour selectable as standard with a 7 year guarantee. Firestay LED Anti-Glare CCT Fixed Downlight 4 Way Colour Switch Downlight distributes light evenly and eliminates glare, perfect for high end domestic and hospitality installations.

- 4 colour temperatures: 2700/3000/4000/6000K.
- White reflector available.
- Part B / C / E compliant.
- IC Rated.
- 45º beam angle.